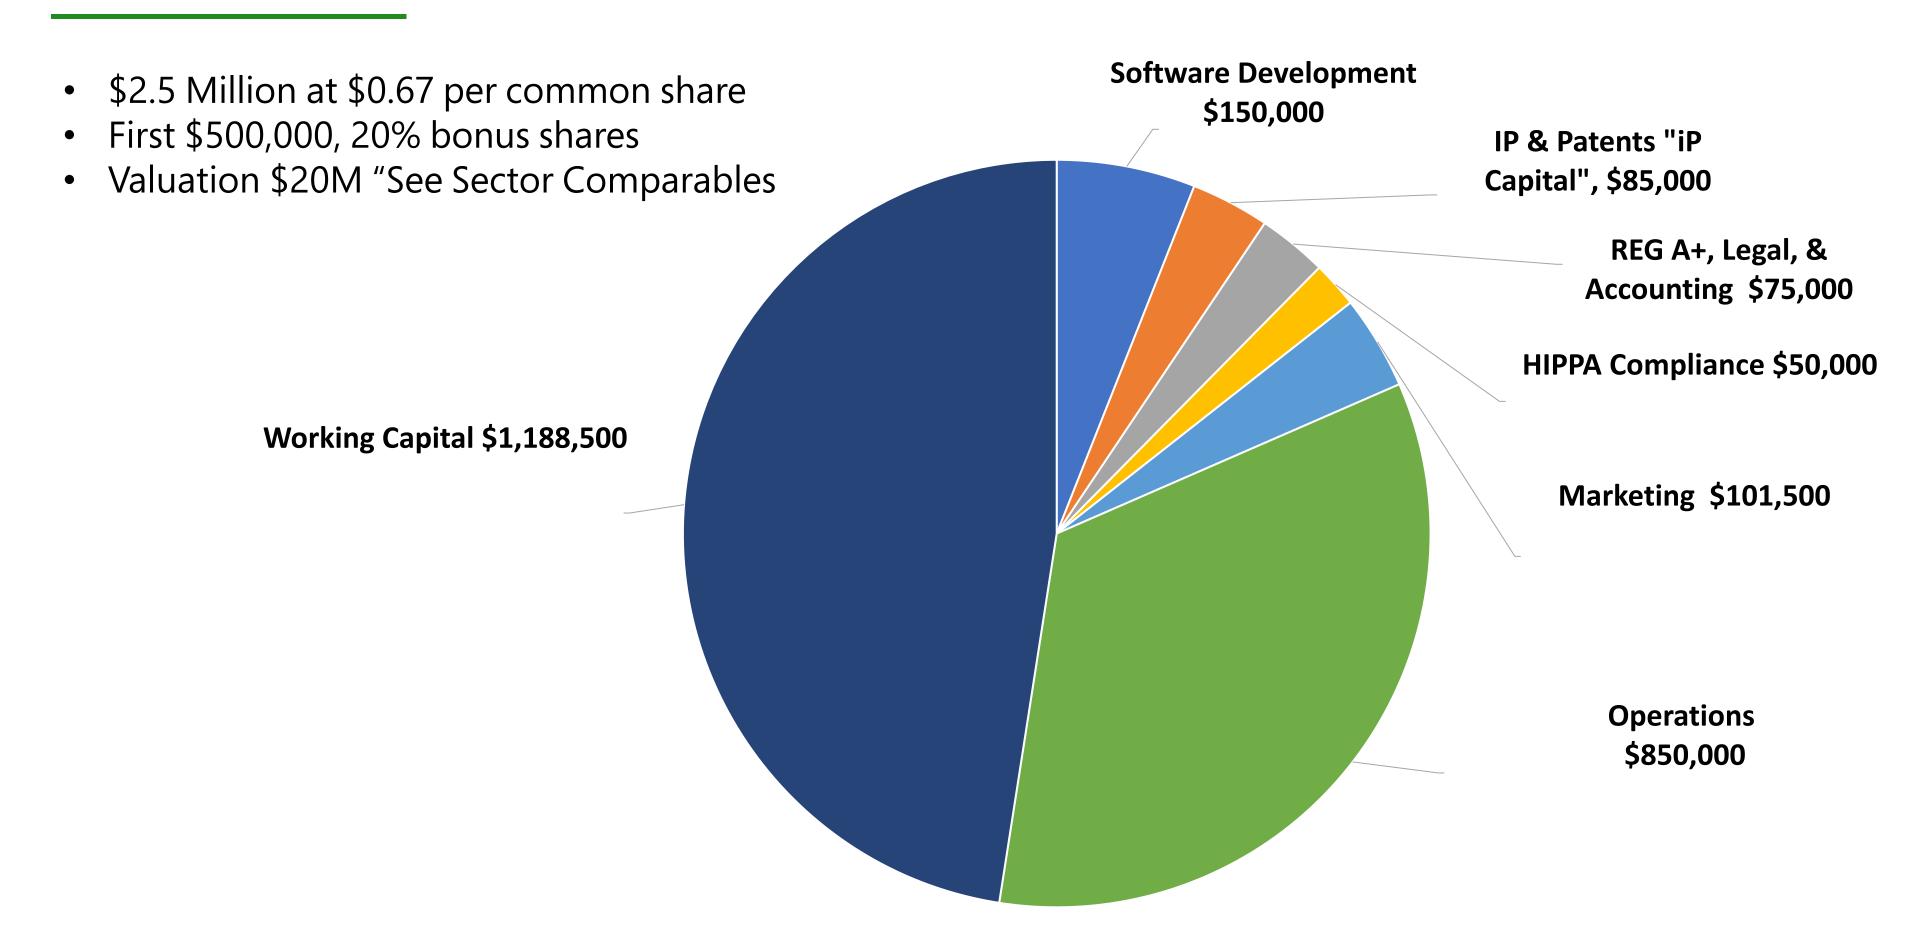

h Lobbyist









# **Sector Comparables**

| Company           | Sector     | Est Value                       | Total Raised | Sales  | Multiple |
|-------------------|------------|---------------------------------|--------------|--------|----------|
| <b>I</b> ■ LEVELS | Wellness   | \$300M                          | \$46M        | \$21M  | 14.3     |
| Humanity          | Wellness   | \$30M                           | N/A          | \$3M   | 10       |
| freebird          | Ride Share | \$32.5M                         | \$3M         |        |          |
| GROUND<br>FLOOR   | Comms      | 25M                             | \$3M         | \$1.4M | 20       |
|                   |            | Average Multiple Based on Sales |              | 14.8   |          |

### **Use of Proceeds**





#### **Contact Us**

#### Ian McNeill

CEO, Director

Mobile: (647) 987 – 4710

Email <u>ian.mcneill@IngeniHealth.com</u>

#### **Gord Travis**

CFO, Director

Mobile: (403) 809 – 0181

Email <u>Gord.Travis@IngeniHealth.com</u>