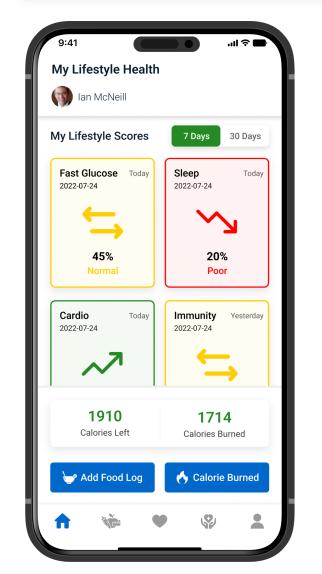

#### Health & Life Management all in one

Metabolic Health Insights

# Metabolic Health for Everyone

|                                                                                                                                                                      | Ingeni<br>Metabolic<br>Health | Levels<br>Health | My<br>FitnessPal | Apple<br>Watch |
|----------------------------------------------------------------------------------------------------------------------------------------------------------------------|-------------------------------|------------------|------------------|----------------|
| Monthly Subscription Clients Pay for Services                                                                                                                        | \$25                          | \$40             | \$14             | \$10           |
| Clinically correlated data from multiple brands health and fitness devices                                                                                           | ✓                             | ×                | ×                | *              |
| Tablet application for Partners to onboard and access client metabolic and diet data                                                                                 | ✓                             | *                | *                | *              |
| Impact and providing insight on My Data for supporting Diabetes, Weight, Hypertension, and Cardiovascular Care                                                       | ✓                             | <b>√</b>         | ✓                | ✓              |
| Automated Health and Metabolic Scoring supporting ALL brand wearables Respiratory, Cardiovascular Health, Sleep Scare, Daily Stress, Immunity Index, Training Stress | <b>✓</b>                      | *                | *                | ✓              |
| FDA approved Health Devices, eg, Blood Pressure, Blood Glucose, CGMs                                                                                                 | ✓                             | ✓                | *                | $\checkmark$   |
| My Diet scoring to make improvements based on your diet with recommendations for a health lifestyle                                                                  | ✓                             | ×                | *                | ×              |
| Take picture of your meal, Get Nutrition Data and add to journal                                                                                                     | ✓                             | *                | *                | *              |
| Barcode Scan & Get Nutrition Data for daily journal                                                                                                                  | ✓                             | ✓                | ✓                | *              |
| Meal Plans & Recipes                                                                                                                                                 | ✓                             | ✓                | ✓                | *              |
| Automated Entry of ALL data from wearables                                                                                                                           | ✓                             | ✓                | ✓                | *              |
| Automated Fasting Blood Glucose score using CGM and your wearable                                                                                                    | ✓                             | <b>√</b>         | *                | *              |
| Policy Supported for Government, Insurance Professional Groups                                                                                                       | ✓                             | *                | *                | *              |
| 2,500 Fitness training programs with AI                                                                                                                              | ✓                             | ✓                | ✓                | $\checkmark$   |
| Voice AI                                                                                                                                                             | ✓                             | *                | *                | *              |
| AWS HIPPA Compliant Cloud                                                                                                                                            | ✓                             | ✓                | *                | ✓              |
| Multi-tenent for grouping clients to large organizations                                                                                                             | ✓                             | ×                | *                | *              |