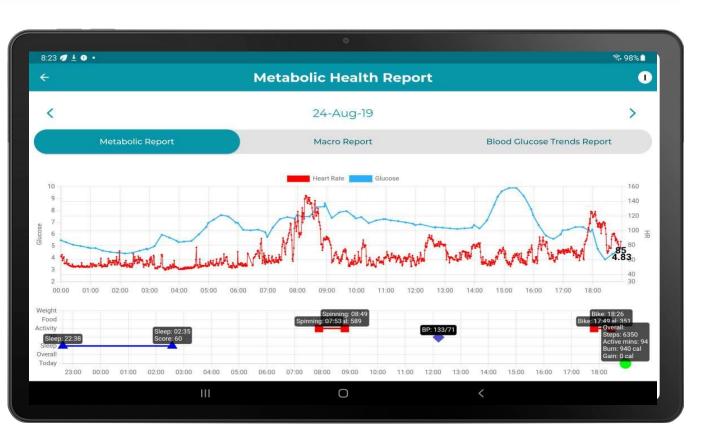

#### Supporting Dexcom, Freestyle Libre, and more than 60 devices and apps

B2B Partners, Health and Caregivers with OPT IN access

Diet and Health Reports

Gut Health Reports and Genetic Profiles